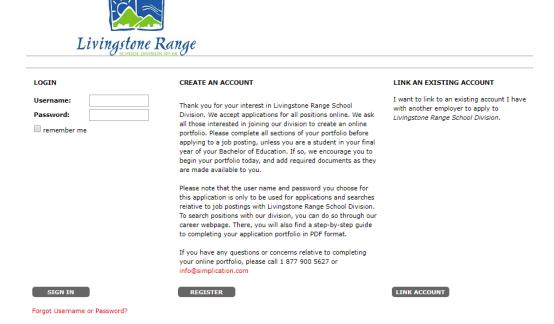

#### How to Apply to Livingstone Range School Division

**STEP 1:** Visit <a href="https://lrsd.simplication.com/">https://lrsd.simplication.com/</a> and click on **Register** or **Link Account** if you have an existing account with a different employer.