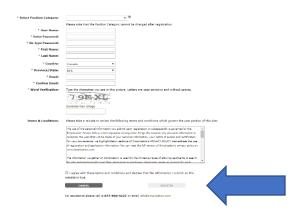

**STEP 2:** If you clicked 'Register', choose your position category (i.e. Teachers, Principals and Superintendents) from the drop-down menu. Fill in the registration page, such as creating a username, password (should be a login combination that you can easily remember) and personal information. Click 'Register' to create your account.